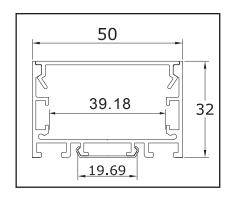

## Features:

- Internal Width: 39.18 mm
- Material: Anodized Aluminum Extrusion
- Length: 1-3 meter
- Dimension: 50 x 32 mm
- Customized color can be ordered
- IP rating: IP20