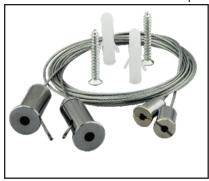

## **Applications:**

- Great for interior design, furniture, kitchen cabinets, and closets
- Surface/Pendant

End caps

Mounting clip

| Product Specification |                                                |
|-----------------------|------------------------------------------------|
| Model Number          | CM-5032-AT40-3000                              |
| Material              | AL6063-T5 & PC                                 |
| Surface Processing    | Silver Anodization                             |
| PC Cover              | Frosted, Milky                                 |
| Accessories           | End Cap, Mounting Clip, Steel Rope, Connectors |
| Match LED Strip       | Up to 40mm Width                               |
| Power                 | Max. 50W/m                                     |