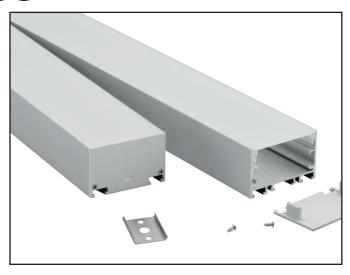

## CM-5032-AT40-3000

## Features:

- Internal Width: 39.18 mm
- Material: Anodized Aluminum Extrusion
- Length: 1-3 meter
- Dimension: 50 x 32 mm
- Customized color can be ordered
- IP rating: IP20

## **Applications:**

- Great for interior design, furniture, kitchen cabinets, and closets
- Surface/Pendant

End caps

Mounting clip

| Product Specification |                                                |
|-----------------------|------------------------------------------------|
| Model Number          | CM-5032-AT40-3000                              |
| Material              | AL6063-T5 & PC                                 |
| Surface Processing    | Silver Anodization                             |
| PC Cover              | Frosted, Milky                                 |
| Accessories           | End Cap, Mounting Clip, Steel Rope, Connectors |
| Match LED Strip       | Up to 40mm Width                               |
| Power                 | Max. 50W/m                                     |